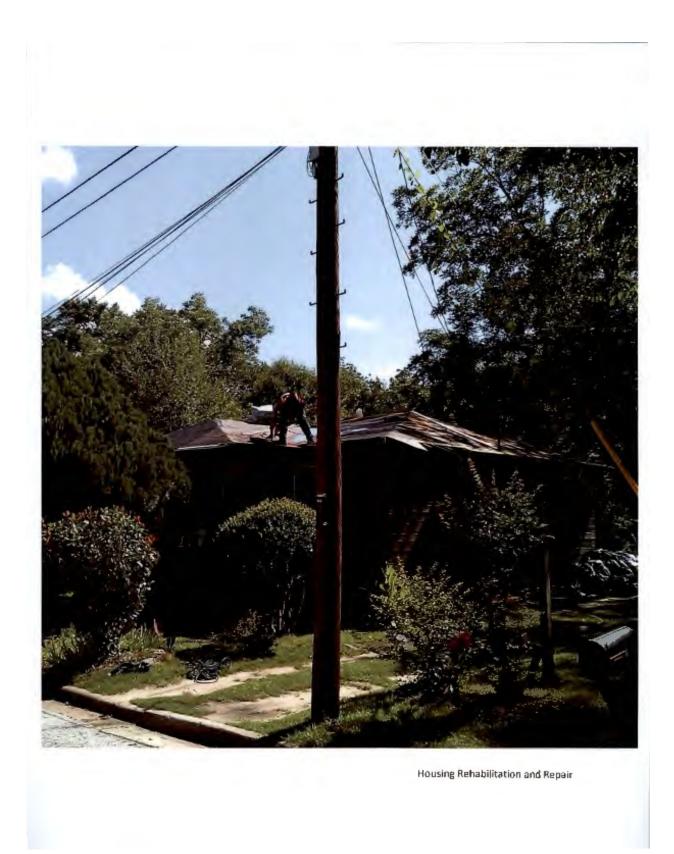

In 2017 Housing Repair issues requiring emergency attention were also a high priority for the City. This is accomplished with Community Development Block Grant funds, since this is the only source of public funds available to the City that may be utilized to assist private individuals. And lastly, Community Development Block Grant Funds were used for essential needs related to Public Improvement and Public Infrastructure. Low-income Census Tracts received funding for public improvement projects performed in 2017 like Bedell Avenue Street Resurfacing and Northwest Auburn Drainage Infrastructure improvement.

## Actions taken to reduce lead-based paint hazards. 91.220(k); 91.320(j)

Under its Housing Rehabilitation and Repair programs, the Community Development staff undertakes Lead-Based paint testing on all units built before 1978 to determine if the unit contains lead. Applicants owning housing with lead paint hazards are then informed of the existence of Lead, however, the rehabilitation work, if any, performing under rehabilitation guidance for disturbing the painted surfaces, etc.