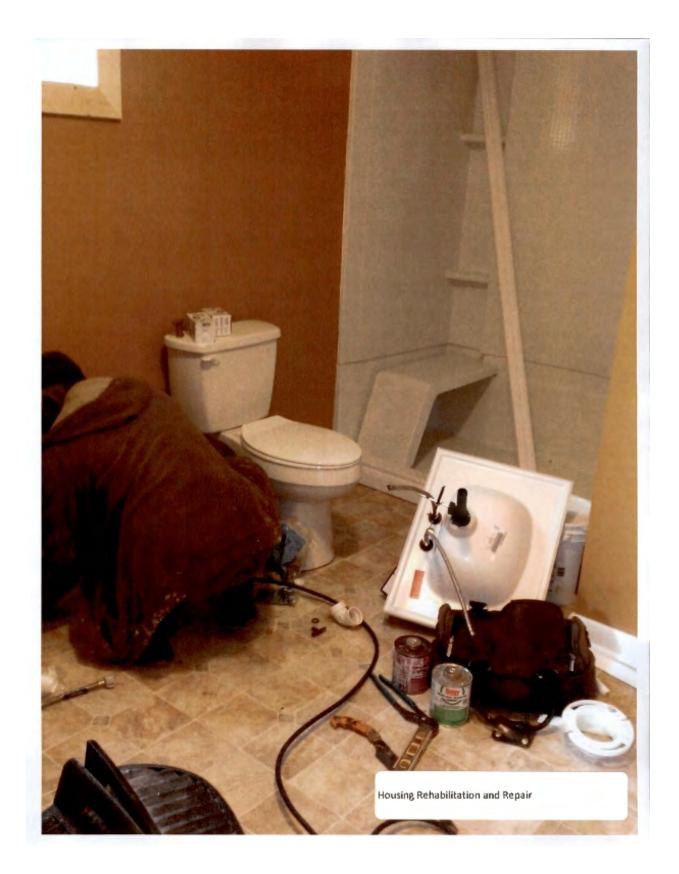

In 2017 Housing Repair issues requiring emergency attention were also a high priority for the City. This is accomplished with Community Development Block Grant funds, since this is the only source of public funds available to the City that may be utilized to assist private individuals. And lastly, Community Development Block Grant Funds were used for essential needs related to Public Improvement and Public Infrastructure. Low-income Census Tracts received funding for public improvement projects performed in 2017 like Bedell Avenue Street Resurfacing and Northwest Auburn Drainage Infrastructure improvement.

## Actions taken to reduce lead-based paint hazards. 91.220(k); 91.320(j)

Under its Housing Rehabilitation and Repair programs, the Community Development staff undertakes Lead-Based paint testing on all units built before 1978 to determine if the unit contains lead. Applicants owning housing with lead paint hazards are then informed of the existence of Lead, however, the rehabilitation work, if any, performing under rehabilitation guidance for disturbing the painted surfaces, etc.