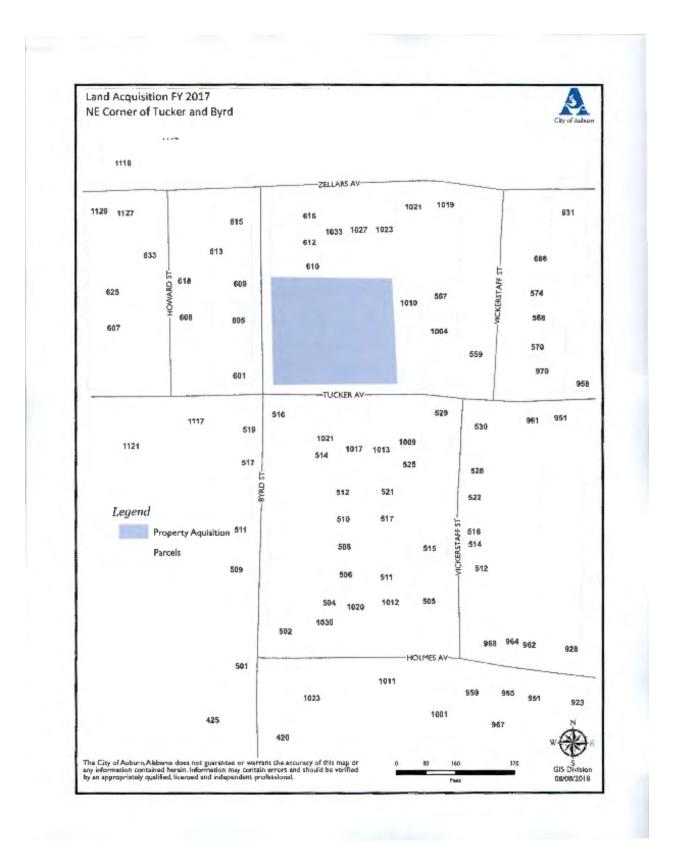

# Discuss the difference between goals and outcomes and problems encountered in meeting these goals.

Community Development staff was able to secure land in the 2017 program year. Although the property was not developed, it is envisioned that the City of Auburn through the agreement with the North Auburn Housing Development Corporation will move forward to construction of new affordable housing as has been done in years past.

## Discuss how these outcomes will impact future annual action plans.

The Community Development staff, with the North Auburn Housing Development Corporation, will move forward into the new fiscal year 2018 and continue design and development efforts on the lots planned at the Northeast corner of Byrd Street and Tucker Avenue in Auburn. As well, the public/private partnership has succeeded over the years, for the program and the beneficiaries of the program. The Community Development staff will continue to work on this vital partnership.