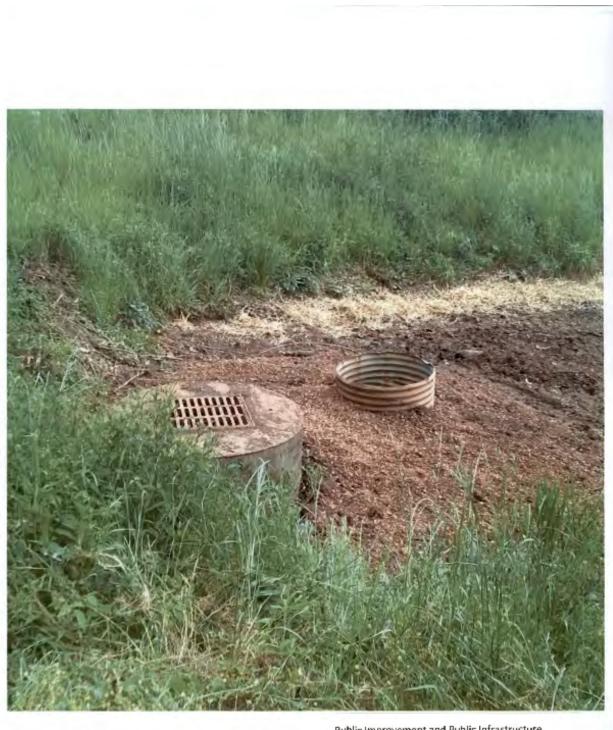

In 2017 Housing Repair issues requiring emergency attention were also a high priority for the City. This is accomplished with Community Development Block Grant funds, since this is the only source of public funds available to the City that may be utilized to assist private individuals. And lastly, Community Development Block Grant Funds were used for essential needs related to Public Improvement and Public Infrastructure. Low-income Census Tracts received funding for public improvement projects performed in 2017 like Bedell Avenue Street Resurfacing and Northwest Auburn Drainage Infrastructure improvement.